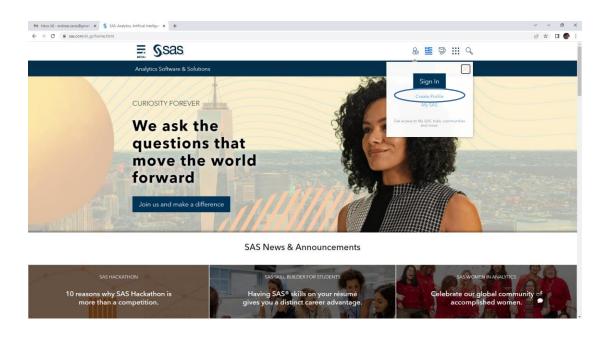

#### FII in the form (use your university e - mail!) and press Create Profile

Go to your university e-mail to verify your email address, activate your profile and set a password

Log out of your SAS account (if you have logged in), close all browsers and open a new browser page.