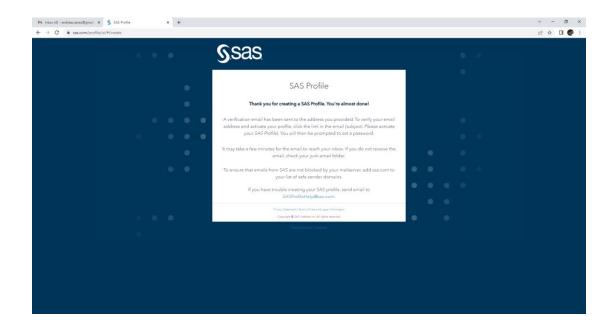

#### FII in the form (use your university e - mail!) and press Create Profile

Go to your university e-mail to verify your email address, activate your profile and set a password

Log out of your SAS account (if you have logged in), close all browsers and open a new browser page.