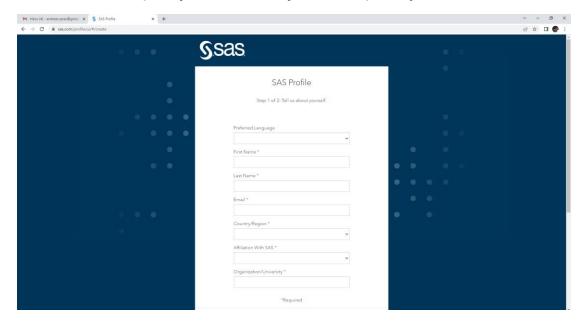

#### FII in the form (use your university e - mail!) and press Create Profile

Go to your university e-mail to verify your email address, activate your profile and set a password

Log out of your SAS account (if you have logged in), close all browsers and open a new browser page.